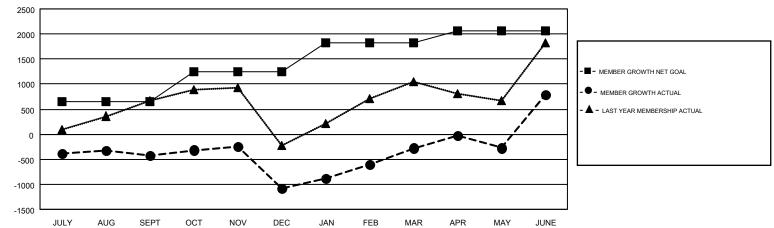

## GOALS AND ACTUAL MEMBERS CUMULATIVE

| DROPPED CLUBS: 65  DROPPED MEMBERS |       | 737 CLUBS OF 1012 ADDED 1 OR MORE<br>NEW MEMBERS | GENDER DISTR  MALE  FEMALE | 1BUTION<br>23,515 (71.42%)<br>9,408 (28.58%) |   |  |
|------------------------------------|-------|--------------------------------------------------|----------------------------|----------------------------------------------|---|--|
| DECEASED                           | 96    | CLICK HERE FOR CUMULATIVE                        | TOTAL FAMILY UNIT MEMBERS  |                                              | 0 |  |
| 1 250                              |       | MEMBERSHIP DATA                                  | FAMILY MEMBERS PAYING HALF |                                              | 0 |  |
| TOTAL                              | 7,509 |                                                  | DOES                       |                                              |   |  |