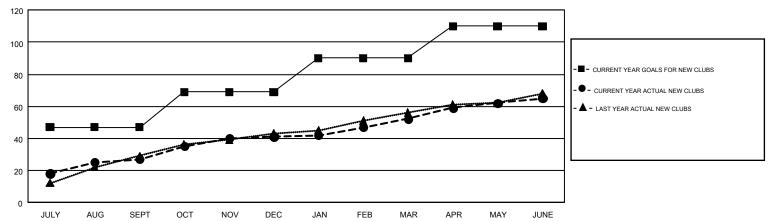

| 27        | 5             | JULY/AUG/SEPT         | 645                       | 1,336                   | 1,616                                              |  |
| OCT/NOV/DEC   | 22            | 14        | 38            | OCT/NOV/DEC           | 600                       | 899                     | 1,498                                              |  |
| JAN/FEB/MAR   | 21            | 11        | 2             | JAN/FEB/MAR           | 570                       | 1,911                   | 722                                                |  |
| APR/MAY/JUNE  | 20            | 13        | 20            | APR/MAY/JUNE          | 245                       | 4,989                   | 3,673                                              |  |

## GOALS AND ACTUAL NEW CLUBS CUMULATIVE



## GOALS AND ACTUAL MEMBERS CUMULATIVE



| DROPPED CLUBS: 65  DROPPED MEMBERS |       | 737 CLUBS OF 1012 ADDED 1 OR MORE<br>NEW MEMBERS | GENDER DISTR  MALE  FEMALE | 1BUTION<br>23,515 (71.42%)<br>9,408 (28.58%) |   |  |
|------------------------------------|-------|--------------------------------------------------|----------------------------|----------------------------------------------|---|--|
| DECEASED                           | 96    | CLICK HERE FOR CUMULATIVE                        | TOTAL FAMILY UNIT MEMBERS  |                                              | 0 |  |
| 1 250                              |       | MEMBERSHIP DATA                                  | FAMILY MEMBERS PAYING HALF |                                              | 0 |  |
| TOTAL